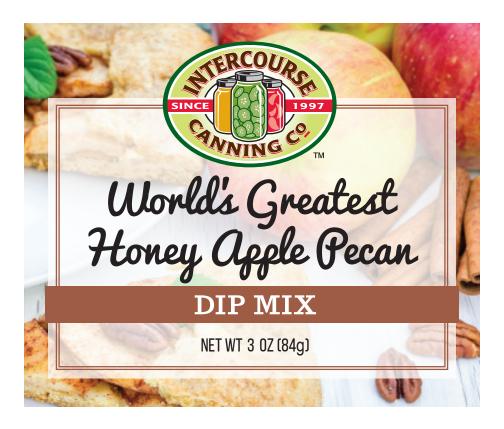

## Simple to prepare!

## **Ingredients needed:**

- World's Greatest Honey Apple Pecan Dip Mix
- 1 cup sour cream
- 8 oz. cream cheese, softened
- 1/4 cup water

You may use lowfat or nonfat products with this mix, although results may vary.

## Complete directions and recipes inside!

Ingredients: apples, pecans (tree nut), dried honey (cane sugar, honey), spices, natural flavors, dextrose and cornstarch.

Contains: pecans

For optimum shelf life, store dry mix in your refrigerator or freezer.