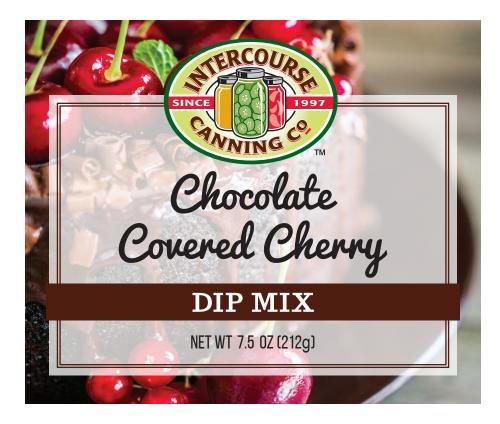

## Simple to prepare!

## **Ingredients needed:**

- Chocolate Covered Cherry Dip Mix
- 8 oz. cream cheese, softened
- 1/2 cup sour cream

• optional: 8 oz. whipped topping (Cool Whip®) You may use lowfat or nonfat products with this mix, although results may vary.

## **Complete directions and recipes inside!**

Ingredients: sugar, cherries (red tart pitted cherry, sugar, rice flower, sunflower oil), cocoa, semi-sweet and sweet ground chocolate (sugar, high fat cocoa\*, unsweetened chocolate\*, chocolate liquor, cocoa butter, soy lecithin [an emulsifier], and vanillin [artificial flavor]. \*Processed with alkali.), spices, natural & artificial flavors, dextrose and cornstarch.