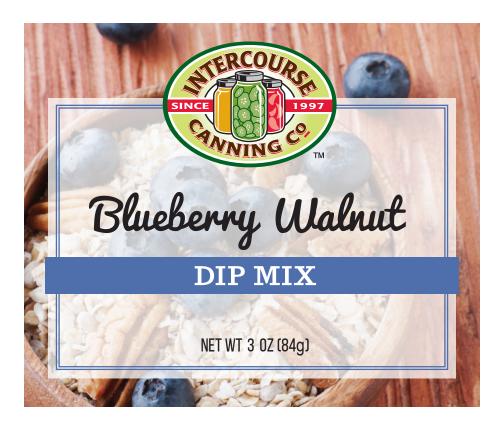

## Simple to prepare!

## **Ingredients needed:**

- Blueberry & Walnut Dip Mix
- 8 oz. cream cheese, softened
- 1 cup sour cream
- 1/4 cup water

You may use lowfat or nonfat products with this mix, although results may vary.

## Complete directions and recipes inside!

Ingredients: blueberries (w/sugar, sunflower oil), walnuts (tree nut), apples, dried honey (cane sugar, honey), spices, natural and artificial flavors, dextrose and cornstarch.

Contains: walnuts

For optimum shelf life, store dry mix in your refrigerator or freezer.

Distributed By: ICC Global Trade, LLC PO Box 10368 Lancaster, PA 17605 United States of America iccglobaltrade.com