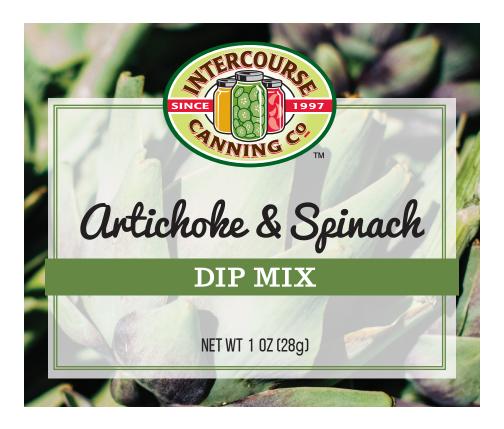

# Simple to prepare!

### **Complete directions and recipe inside!**

Ingredients: spinach, artichoke, onions, red bell pepper, natural vegetarian chicken flavored broth powder (maltodextrin, salt, autolyzed yeast extract, natural flavor, dehydrated vegetables [onion, celery, spinach, garlic, carrot], potato flour, soybean oil, xanthan gum, spices, extractive of spices, and lecithin), spices and coloring.