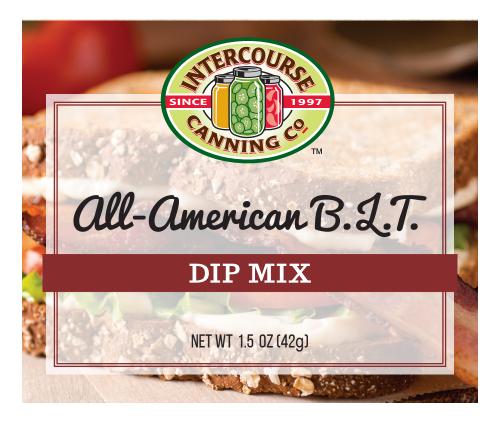

## Simple to prepare!

## **Ingredients needed:**

- All American B.L.T. Dip Mix
- 1-1/2 cups sour cream

• 1/2 cup mayonnaise (Do not use salad dressing such as Miracle Whip®, use real mayonnaise.)

You may use lowfat or nonfat products with this mix, although results may vary.

## **Complete directions and recipes inside!**

Ingredients: onion, imitation bacon bits (textured vegetable protein [soy flour, caramel color, red #3] partially hydrogenated soybean oil, salt, natural flavor), tomatoes, spices and coloring, vinegar type flavor (citric acid, sodium diacetate, potassium citrate, glucono-delta lactone), sea salt, not more than 2% silicon dioxide added to prevent caking.